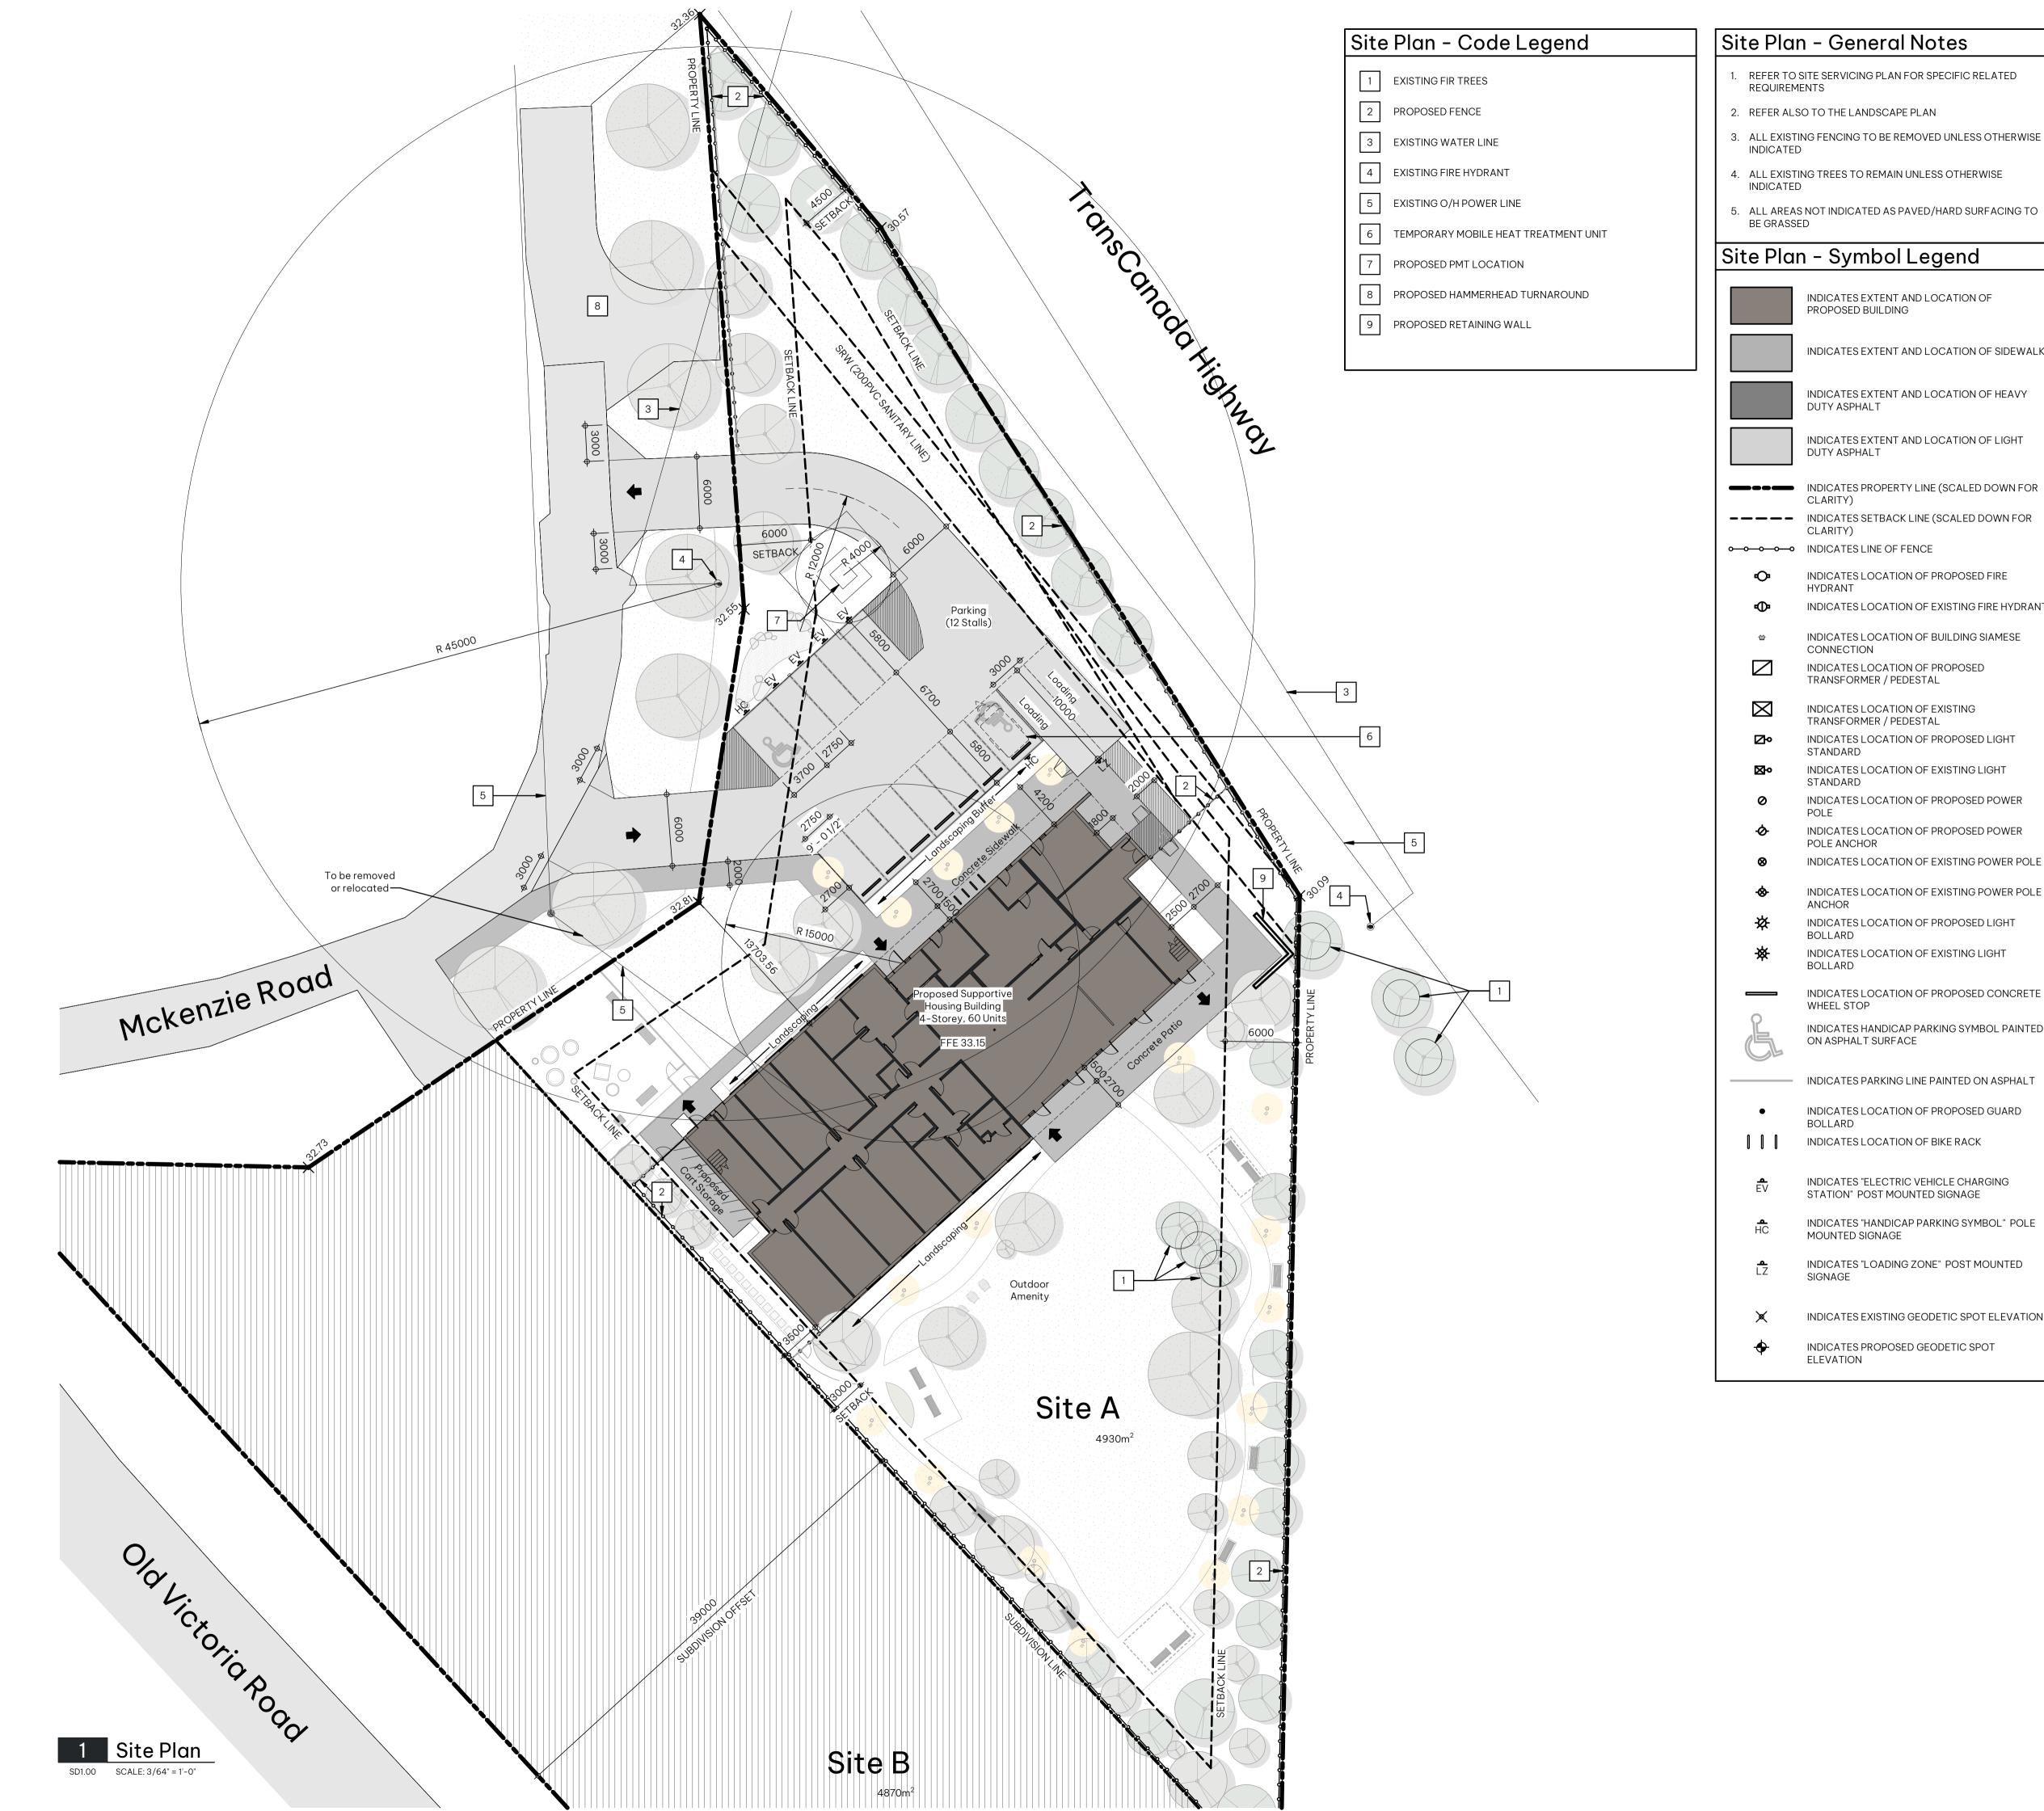

## Site Plan - General Notes

REFER TO SITE SERVICING PLAN FOR SPECIFIC RELATED

2. REFER ALSO TO THE LANDSCAPE PLAN

4. ALL EXISTING TREES TO REMAIN UNLESS OTHERWISE

5. ALL AREAS NOT INDICATED AS PAVED/HARD SURFACING TO

#### Site Plan - Symbol Legend

INDICATES EXTENT AND LOCATION OF PROPOSED BUILDING

INDICATES EXTENT AND LOCATION OF SIDEWALK

INDICATES EXTENT AND LOCATION OF HEAVY DUTY ASPHALT

INDICATES EXTENT AND LOCATION OF LIGHT DUTY ASPHALT

INDICATES PROPERTY LINE (SCALED DOWN FOR CLARITY) ----- INDICATES SETBACK LINE (SCALED DOWN FOR CLARITY)

> INDICATES LOCATION OF PROPOSED FIRE HYDRANT

INDICATES LOCATION OF EXISTING FIRE HYDRANT

INDICATES LOCATION OF BUILDING SIAMESE CONNECTION INDICATES LOCATION OF PROPOSED TRANSFORMER / PEDESTAL

INDICATES LOCATION OF EXISTING TRANSFORMER / PEDESTAL INDICATES LOCATION OF PROPOSED LIGHT

INDICATES LOCATION OF EXISTING LIGHT

INDICATES LOCATION OF PROPOSED POWER

INDICATES LOCATION OF PROPOSED POWER POLE ANCHOR INDICATES LOCATION OF EXISTING POWER POLE

INDICATES LOCATION OF EXISTING POWER POLE

ANCHOR INDICATES LOCATION OF PROPOSED LIGHT

INDICATES LOCATION OF EXISTING LIGHT BOLLARD

INDICATES LOCATION OF PROPOSED CONCRETE WHEEL STOP

INDICATES HANDICAP PARKING SYMBOL PAINTED ON ASPHALT SURFACE

INDICATES PARKING LINE PAINTED ON ASPHALT

INDICATES LOCATION OF PROPOSED GUARD BOLLARD INDICATES LOCATION OF BIKE RACK

INDICATES "ELECTRIC VEHICLE CHARGING STATION" POST MOUNTED SIGNAGE

INDICATES "HANDICAP PARKING SYMBOL" POLE MOUNTED SIGNAGE

INDICATES "LOADING ZONE" POST MOUNTED SIGNAGE

INDICATES EXISTING GEODETIC SPOT ELEVATION

INDICATES PROPOSED GEODETIC SPOT

ELEVATION

# BCH NANAIMO - 1030 Old Victoria Road

1030 Old Victoria Road, Nanaimo, British Columbia

CLIENT **BC Housing** 

NOTE

- This drawing supercedes previous issues. Do not scale these drawings.
- Verify all dimensions, elevations and datums, and report any discrepancies to the Architect prior to construction
- The Contract Documents (Drawings and Specifications) are complimentary, what is required by one shall be as binding as required by all.
- All drawings remain the property of the Architect. These drawings are Copyright 2024, S2 Architecture. These drawings may not be reproduced without the permission of the Architect.